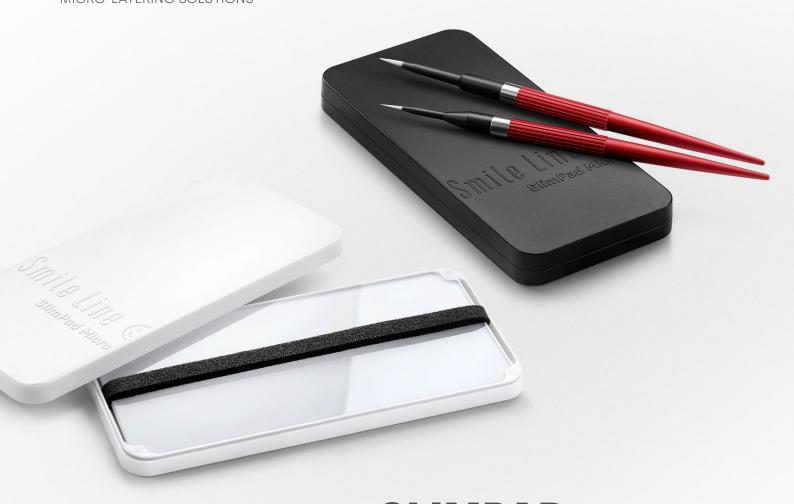

## **SlimPad Micro**

Smile Line is proud to introduce SlimPad Micro, an idea of MDT Thomas Stefan Sing in Bogenhausen (GER): it consists of a mini mixing tray for ceramics that can be used as much with modern materials for the micro-layering technique, for stains, or even as a traditional mixing tray for a single patient's case. Very compact, lid equipped with magnets, anti-slip rubber feet, can be used with or without the PVA-strips for keeping the moisture.

## N.era Brushes INTENSO-1 and -4

The mythic N.era brushes redeveloped and specially adapted for micro-layering of modern materials on monolithic - a hot recommendation of **MDT Enrico Ferrarelli** in Rome (IT). These amazing new brushes are unique and provide at the same time a high resilience (a must for high-viscositiy and honeylike masses) and a hypersharp and stable tip. Your best tools for extreme precision and working comfort – xx-long life guaranteed!