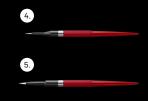

## N.era Brushes INTENSO-1 and -4

The mythic N.era brushes redeveloped and specially adapted for micro-layering of modern materials on monolithic - a hot recommendation of **MDT Enrico Ferrarelli** in Rome (IT). These amazing new brushes are unique and provide at the same time a high resilience (a must for high-viscositiy and honeylike masses) and a hypersharp and stable tip. Your best tools for extreme precision and working comfort – xx-long life guaranteed!

| Description                                                                                    | Item N°     |
|------------------------------------------------------------------------------------------------|-------------|
| MICRO-LAYER BASIC SET 1 SlimPad Micro each, black & white 1 N.era brushes each, INTENSO-1 & -4 | #16010      |
| 2 SET OF 3 SLIMPAD MICRO, WHITE                                                                | #16100      |
| 3 SET OF 3 SLIMPAD MICRO, BLACK                                                                | #16200      |
| N.ERA BRUSH INTENSO-1                                                                          | #4200-INT-1 |
| 5. N.ERA BRUSH INTENSO-4                                                                       | #4200-INT-4 |