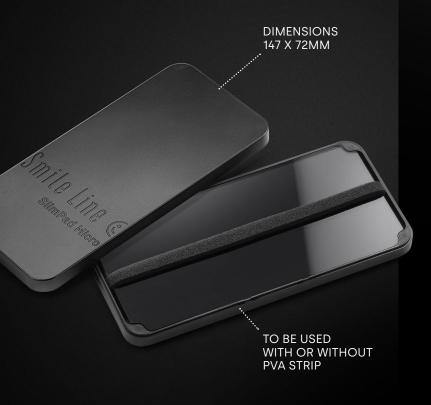

## **SlimPad Micro**

Smile Line is proud to introduce SlimPad Micro, an idea of MDT Thomas Stefan Sing in Bogenhausen (GER): it consists of a mini mixing tray for ceramics that can be used as much with modern materials for the micro-layering technique, for stains, or even as a traditional mixing tray for a single patient's case. Very compact, lid equipped with magnets, anti-slip rubber feet, can be used with or without the PVA-strips for keeping the moisture.