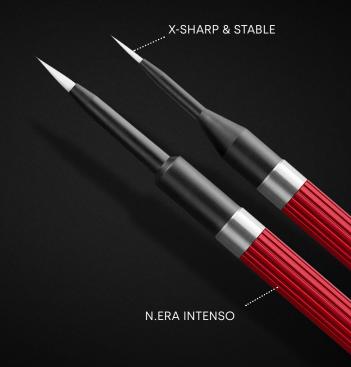

## N.era Brushes INTENSO-1 and -4

The mythic N.era brushes redeveloped and specially adapted for micro-layering of modern materials on monolithic - a hot recommendation of **MDT Enrico Ferrarelli** in Rome (IT). These amazing new brushes are unique and provide at the same time a high resilience (a must for high-viscositiy and honeylike masses) and a hypersharp and stable tip. Your best tools for extreme precision and working comfort – xx-long life guaranteed!