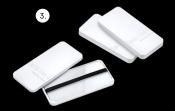

## **SlimPad Micro**

Smile Line is proud to introduce SlimPad Micro, an idea of MDT Thomas Stefan Sing in Bogenhausen (GER): it consists of a mini mixing tray for ceramics that can be used as much with modern materials for the micro-layering technique, for stains, or even as a traditional mixing tray for a single patient's case. Very compact, lid equipped with magnets, anti-slip rubber feet, can be used with or without the PVA-strips for keeping the moisture.

| Description                                                                                    | Item N°     |
|------------------------------------------------------------------------------------------------|-------------|
| MICRO-LAYER BASIC SET 1 SlimPad Micro each, black & white 1 N.era brushes each, INTENSO-1 & -4 | #16010      |
| 2 SET OF 3 SLIMPAD MICRO, WHITE                                                                | #16100      |
| 3 SET OF 3 SLIMPAD MICRO, BLACK                                                                | #16200      |
| N.ERA BRUSH INTENSO-1                                                                          | #4200-INT-1 |
| 5. N.ERA BRUSH INTENSO-4                                                                       | #4200-INT-4 |